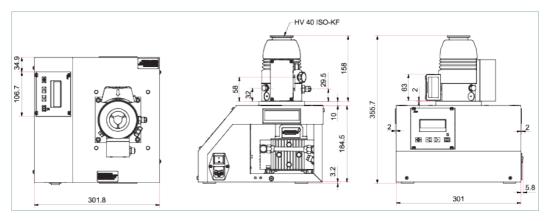

#### **Dimensions**

| Technical Data                       | HiCube 80 Eco, DN 40 ISO-KF, MVP 030-3,<br>100-240 V                                     |
|--------------------------------------|------------------------------------------------------------------------------------------|
| Backing pump                         | MVP 030-3                                                                                |
| Cooling method, standard             | Air                                                                                      |
| Flange (in)                          | DN 40 ISO-KF                                                                             |
| Flange (out)                         | Silencer, G 1/8"                                                                         |
| Mains requirement: frequency (range) | 50/60 Hz                                                                                 |
| Mains requirement: voltage           | 100 – 240 V                                                                              |
| Pumping speed backing pump at 50 Hz  | 1.8 m³/h                                                                                 |
| Pumping speed for N <sub>2</sub>     | 35 l/s                                                                                   |
| Turbopump                            | HiPace 80                                                                                |
| Туре                                 | Turbo pumping station                                                                    |
| Ultimate pressure                    | < 1 · 10 <sup>-7</sup> hPa   < 7.5 · 10 <sup>-8</sup> Torr   < 1 · 10 <sup>-7</sup> mbar |
| Weight                               | 13.7 kg   30.2 lb                                                                        |