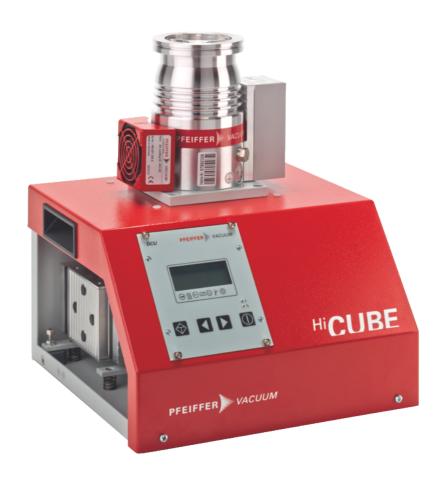

# HiCube 80 Eco, DN 40 ISO-KF, MVP 030-3, 100-240 V

Similar Image

#### HiCube 80 Eco, DN 40 ISO-KF, MVP 030-3, 100-240 V

- Compact high performance pumping station for all high and ultrahigh vacuum applications
- Plug and play solution with HiPace 80 turbopump and multistage diaphragm pump MVP 030-3
- Intermittent mode adapts the pumping station to the process conditions and saves up to 90% energy
- Easy integration of pressure gauges from the accessories